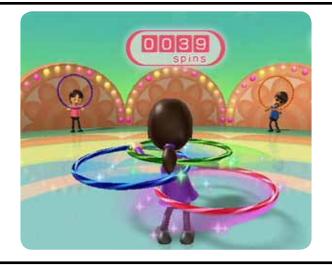

## Wii Fit Plus Hula Hoop®

## Spin to Win!

1 player from each team plays the Hula Hoop\* game, the player's overall score will be the player's total number of rotations.

## x10

Multiply the total number of rotations by 10!

**Example:** Melissa plays Wii Fit Plus Hula Hoop and gets 160 rotations. Her score is 160 times 10 giving her a total score of 1,600 points. A participation bonus of 1,000 points is automatically added for an official score of 2,600 points. Total rotations X 10 + 1,000 = official Wii Games: Summer 2010 score.